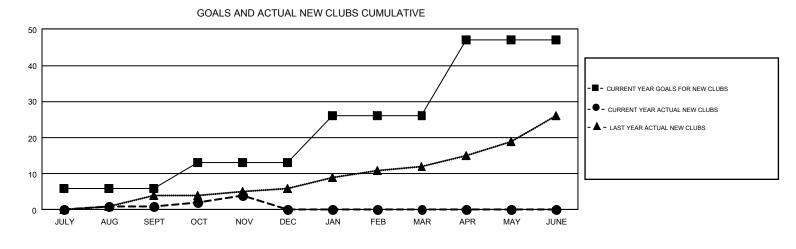

## GMT: MAHESH CHITNIS

REPORT DOES NOT INCLUDE CLUBS IN UNDISTRICTED AREAS.

| Clubs<br>RESULTS FOR 2017-2018 |    |   |   | Members<br>RESULTS FOR 2017-2018 |     |     |       |  |
|--------------------------------|----|---|---|----------------------------------|-----|-----|-------|--|
|                                |    |   |   |                                  |     |     |       |  |
| JULY/AUG/SEPT                  | 6  | 1 | 5 | JULY/AUG/SEPT                    | -5  | 727 | 1,411 |  |
| OCT/NOV/DEC                    | 7  | 3 | 1 | OCT/NOV/DEC                      | 302 | 884 | 733   |  |
| JAN/FEB/MAR                    | 13 | 0 | 0 | JAN/FEB/MAR                      | 565 | 0   | 0     |  |
| APR/MAY/JUNE                   | 21 | 0 | 0 | APR/MAY/JUNE                     | 417 | 0   | 0     |  |