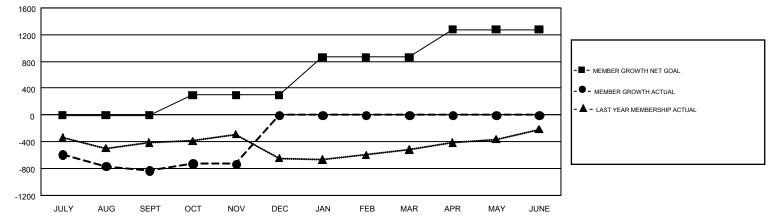

## GMT: MAHESH CHITNIS

REPORT DOES NOT INCLUDE CLUBS IN UNDISTRICTED AREAS.

| Clubs<br>RESULTS FOR 2017-2018 |    |   |   | Members<br>RESULTS FOR 2017-2018 |     |     |       |  |
|--------------------------------|----|---|---|----------------------------------|-----|-----|-------|--|
|                                |    |   |   |                                  |     |     |       |  |
| JULY/AUG/SEPT                  | 6  | 1 | 5 | JULY/AUG/SEPT                    | -5  | 727 | 1,411 |  |
| OCT/NOV/DEC                    | 7  | 3 | 1 | OCT/NOV/DEC                      | 302 | 884 | 733   |  |
| JAN/FEB/MAR                    | 13 | 0 | 0 | JAN/FEB/MAR                      | 565 | 0   | 0     |  |
| APR/MAY/JUNE                   | 21 | 0 | 0 | APR/MAY/JUNE                     | 417 | 0   | 0     |  |